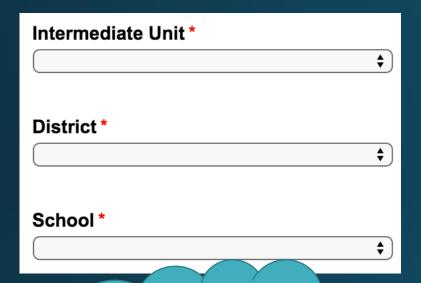

#### REGISTRATION Instructions: Complete all required fields. Select an IU, District, and School from the drop down menus. If you are a District or School Coordinator, select the appropriate checkbox. Select the REcaptcha checkbox and click submit to complete registration. \*Required Fields First Name \* Last Name \* Email Address (school/work) \* Confirm Email \* Password \* Confirm Password \* Enter your desired **Phone Number\*** password and

Just here to train? DO NOT select a box!

Enter the IU, district, and school to which you belong.

Don't belong to one? Select Non-IU and Other. If you are the designated school or district test coordinator and oversee the training of all proctors and administrators within your school or district, select the appropriate check box below. If you are only responsible for training yourself, do not select a check box.