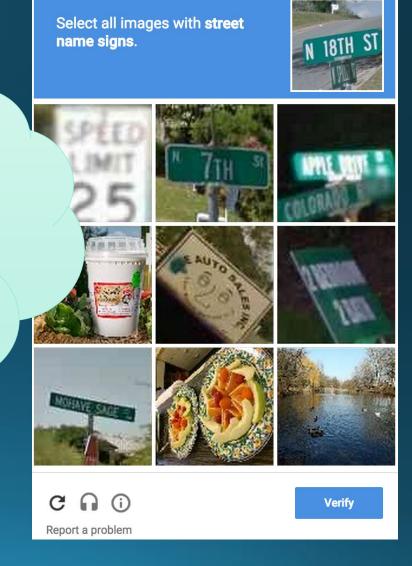

☐ District Coordinator

School Coordinator

Uh oh!
Are you a
human
being or a
machine?

I'm not a robot

Prove it by clicking
"I'm not a robot" and
answering the
question provided. It
will look something
like this....