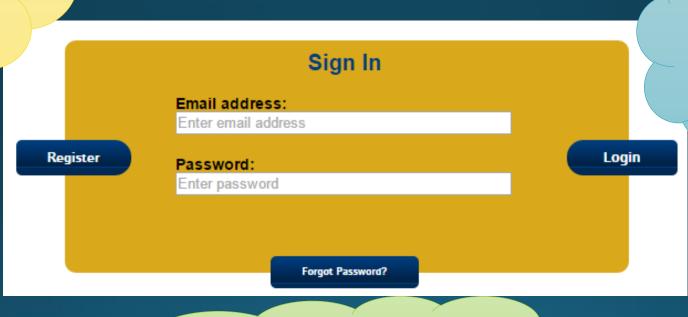

### Pennsylvania State Test Administration Training (PSTAT) Site

https://www.pstattraining.net

New User Registration
Best Practices Guide

New to the PSTAT site? Click **Register** to register for the site and get started!

Trained with us before? Use the same username and password and click **Login**. No need to register again!

Trained with us before, but can't remember your password? Click Forgot Password.

Enter your legal first name and last name and a valid phone number.