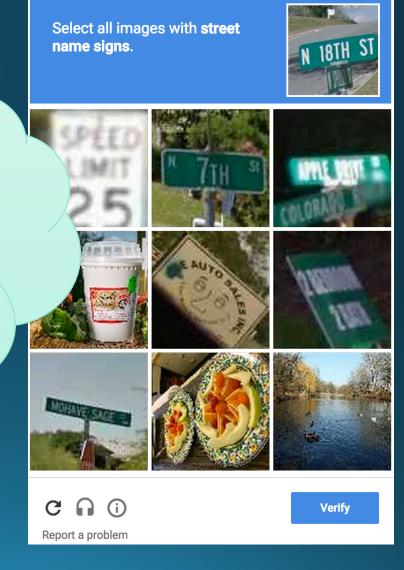

☐ District Coordinator

□ School Coordinator

Uh oh!
Are you a
human
being or a
machine?

I'm not a robot

Prove it by clicking
"I'm not a robot" and
answering the
question provided. It
will look something
like this....

All set? Click

Register

within 2 minutes of answering the reCAPTCHA question to finish registering for the site.

After you register for the site, a welcome email will be sent to the email address with which you registered, providing you with your username, password, and the website address.