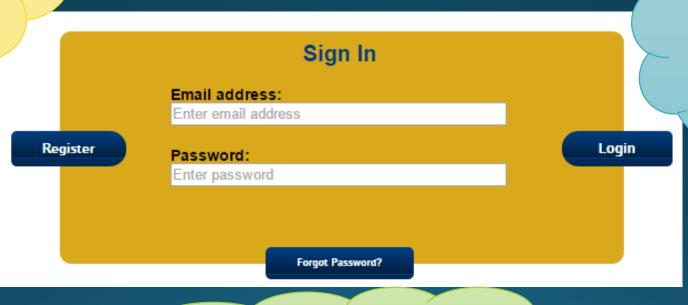

### Pennsylvania State Test Administration Training (PSTAT) Site

https://www.pstattraining.net

New User Registration
Best Practices Guide

New to the PSTAT site? Click **Register** to register for the site and get started!

Trained with us before? Use the same username and password and click **Login**. No need to register again!

Trained with us before, but can't remember your password? Click Forgot Password.

Enter your legal first name and last name and a valid phone number.