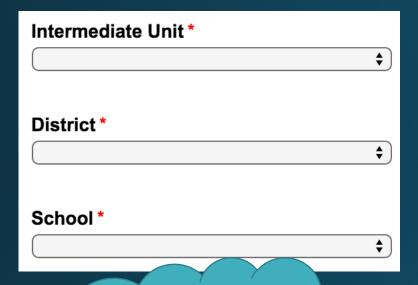

Enter the email address you use for work (if you work for a school or district).
Otherwise, use an email address you check regularly.
You cannot change your email address once you have registered.

| REGISTRATION                              |                                                                                                                         |
|-------------------------------------------|-------------------------------------------------------------------------------------------------------------------------|
| •                                         | lect an IU, District, and School from the drop down menus.  It the appropriate checkbox. Select the REcaptcha checkbox. |
| Required Fields                           |                                                                                                                         |
| First Name *                              | Last Name *                                                                                                             |
|                                           |                                                                                                                         |
| Email Address (school/work) *             | Confirm Email *                                                                                                         |
| Email Address (school/work) *  Password * | Confirm Email *  Confirm Password *                                                                                     |

Just here to train? DO NOT select a box!

Enter the IU, district, and school to which you belong.

Don't belong to one? Select Non-IU and Other. If you are the designated school or district test coordinator and oversee the training of all proctors and administrators within your school or district, select the appropriate check box below. If you are only responsible for training yourself, do not select a check box.